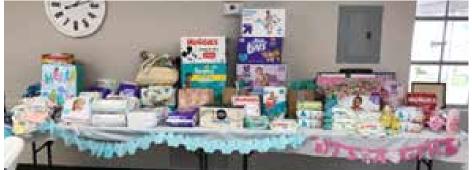

## Women's Club News

great big thank you goes out to all those who attended and/or donated to the Women's Club Baby Shower, otherwise known as the Babycycle diaper drive. It was a wonderful day, the luncheon was delicious and, once again, our donation to families in need was overwhelming.

Babycycle is a non-profit organization serving Pinellas County. Their mission is that no child ages 0-12 shall go without basic necessities. They support the notion that an adequate supply of diapers is a basic need for all infants.

Our guest of honor was Mr. Bob Campbell, a dedicated volunteer and ambassador for Babycycle. He spoke to our group about the wonderful work being done by this organization. Community support is vital to Babycycle's ability to meet their stated goals. You may learn more at babycyclefl.org or by calling 727/256-3708.